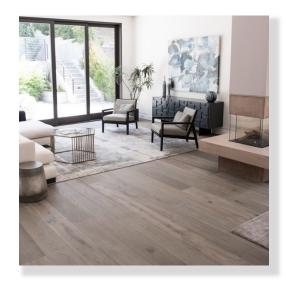

SPECIES European oak.

JANKA 1360 Lbf.

GRADE Character (ABCD).

CONSTRUCTION Engineered Multi-ply.

JOINT Tongue and Groove.

PLANK THICKNESS 5/8" overall.

WEAR LAYER Nominal 4mm.

PATTERN Straight Plank. Treads, risers, nosing available. \*

TEXTURE Wire-brush.

BEVEL TYPE Micro bevel.

PLANK WIDTH 85/8".

PLANK LENGTH Up to 87". Most planks 87" long.

FINISH Oil-mat finish.

Organic materials such as wood express variations in color and texture that are part of their inherent beauty. These are not considered defects. Please keep in mind that based on your computer screen settings images may not render the exact color of the actual material. Flooring installation images are also reflective of the light in the actual location and are out of Beauxbois' control. A sample is recommended for a better appreciation of the color of this floor.