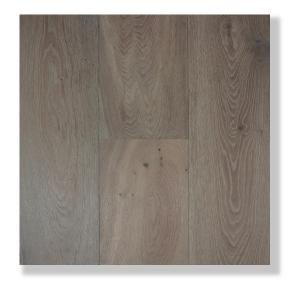

SPECIES European oak.

JANKA 1360 Lbf.

GRADE Character (ABCD).

CONSTRUCTION Engineered Multi-ply.

JOINT Tongue and Groove.

PLANK THICKNESS 5/8" overall.

WEAR LAYER Nominal 4mm.

PATTERN Straight Plank. Treads, risers, nosing available. \*

TEXTURE Wire-brush.

BEVEL TYPE Micro bevel.

PLANK WIDTH 85/8".

PLANK LENGTH Up to 87". Most planks 87" long.

FINISH Oil-mat finish.

Organic materials such as wood express variations in color and texture that are part of their inherent beauty. These are not considered defects. Please keep in mind that based on your computer screen settings images may not render the exact color of the actual material. Flooring installation images are also reflective of the light in the actual location and are out of Beauxbois' control. A sample is recommended for a better appreciation of the color of this floor.