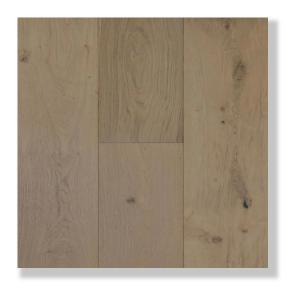

## QUICKSHIP PROGRAM

"Seoma"

SPECIES European oak.

JANKA 1360 Lbf.

GRADE Character (ABCD).

CONSTRUCTION Engineered Multi-ply.

JOINT Tongue and Groove.

PLANK THICKNESS 5/8" overall.

WEAR LAYER Nominal 4mm.

PATTERN Straight Plank. Treads, risers, nosing available. \*

TEXTURE Light wire-brush.

BEVEL TYPE Micro bevel.

PLANK WIDTH 10 1/4".

PLANK LENGTH Up to 87". Most 87".

FINISH Oil light satin sheen.